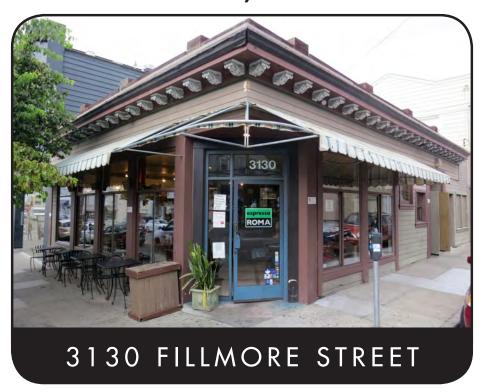

## FOOD SERVICE, RESTAURANT

- Lower Fillmore is crossroads for the Union and Chestnut Street neighborhoods. Shop Real Foods, Fredericksen Hardware, Plumpjack Wine & Spirits and Kit & Ace.
- Dining includes Tacko, Michael Mina Test Kitchen, Sabrosa, Atelier Crenn, and The Balboa Cafe
- Premises: +/- 1450 SF corner space with outside seating available
- Long Term Lease available

## LOWER FILLMORE ST

EDWARD PLANT COMPANY, INC.

SAN FRANCISCO, CA